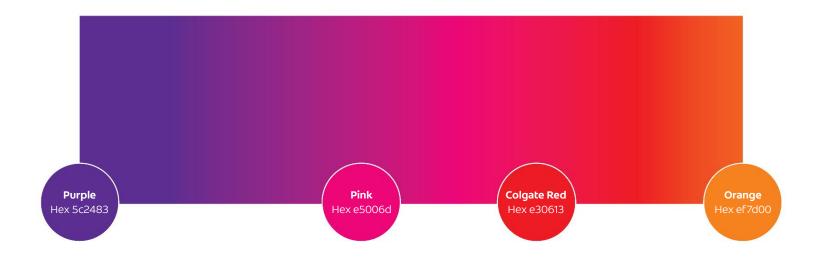

#### Coloured Gradient Background

The following are the Colgate PULSE colour choices consisting of coloured gradient background. This palette must be used constantly to reinforce the brand.

#### **Gradient Bar**