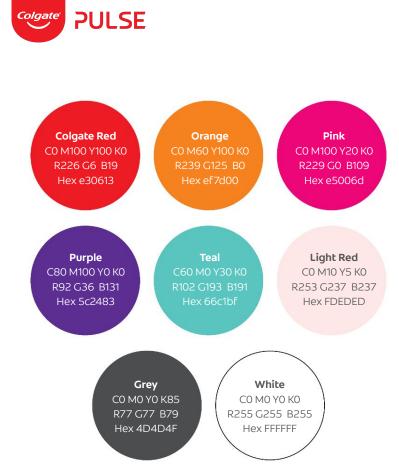

#### Coloured Gradient Background

The following are the Colgate PULSE colour choices consisting of coloured gradient background. This palette must be used constantly to reinforce the brand.