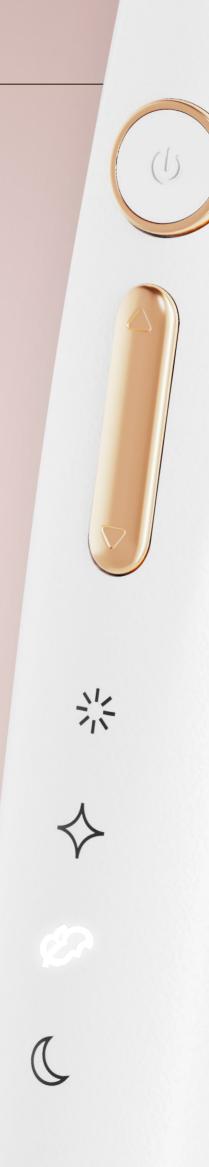

The technology that comes with this electric toothbrush allows you to define your own brushing comfort through 10 levels of vibration control in Squeaky Clean, Sparkle, Gum care modes and 3 levels of vibration levels for Night Spa.

The smart pressure sensor will also help you monitor the strength of your brush. The red warning indicator will appear and let you know that you are putting too much pressure on your electric toothbrush.

#### 33 combinations, 4 modes In 1 Electric brush

How many ways you think you can brush? With colgate ETB, there are more than what you think! Find your 33 combo in vibration, pulsation and speed for clean, massage and polished smile.

Squeaky clean, sparkle, gum care- these 3 modes comes with 10 vibration intensity. And for your night

time brushing, we have spa mode that runs all clean, polish, massage at one go you can enjoy with 3 intensity. The brush that can remember your combination and know you. Treat yourself with 33 special and none-like other customised brushing experience.