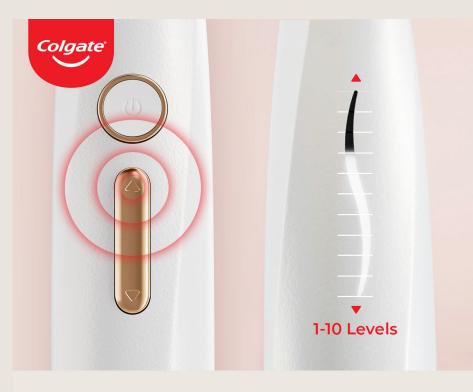

The technology that comes with this electric toothbrush allows you to define your own brushing comfort through 10 levels of vibration control in Squeaky Clean, Sparkle, Gum care modes and 3 levels of vibration levels for Night Spa.

#### 33 combinations, 4 modes In 1 Electric brush

How many ways you think you can brush? With colgate ETB, there are more than what you think! Find your 33 combo in vibration, pulsation and speed for clean, massage and polished smile.

Squeaky clean, sparkle, gum care- these 3 modes comes with 10 vibration intensity. And for your night

time brushing, we have spa mode that runs all clean, polish, massage at one go you can enjoy with 3 intensity. The brush that can remember your combination and know you. Treat yourself with 33 special and none-like other customised brushing experience.