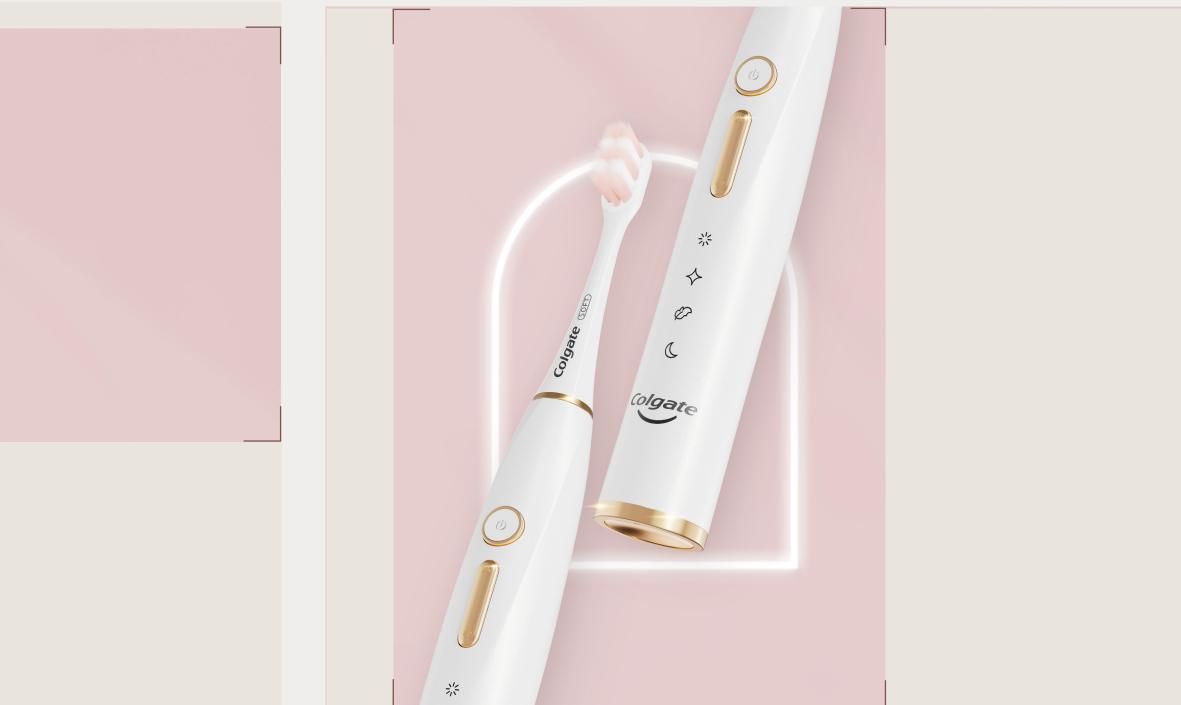

#### Handle

**Multi level vibration control** for your tailored brushing intensity

olga

#### The brush designed for gum care

Feel the soft bristle massage and gently clean along the gumline

## Colgate 66 Gum Care mode is my favourite cleaning

& massaging presets. Gentle and smart, it has become my "go-to" at *level* 4.

Lower intensity vibration gently cleans gum and teeth Always ready and waiting to meet your needs.