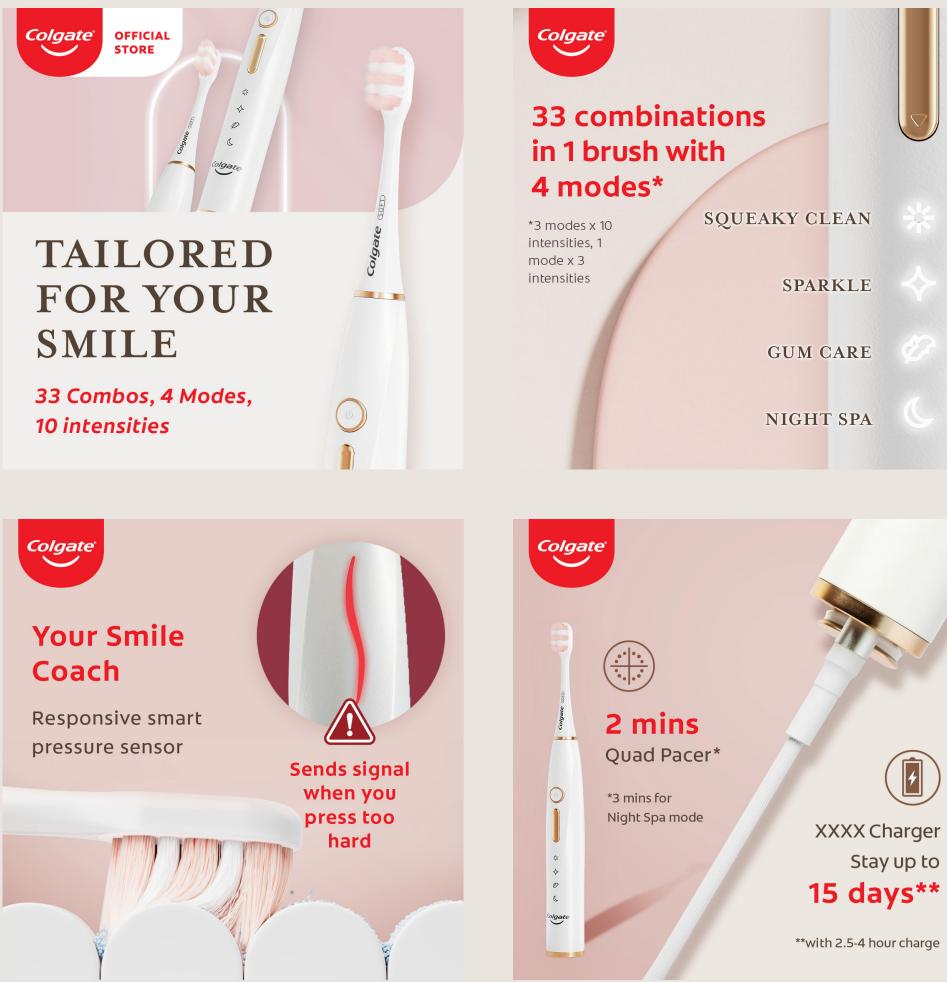

## TAILORED TO CARE FOR YOUR SMILE

Brush your way everyday with the new Colgate Electric Toothbrush and take your brushing to the next level for a superior clean.

The smart electric toothbrush brings you a tailored brushing experience, letting you pick the combination right for you and providing real-time coaching so you know you're doing it right. It's easy to smile when you know everything's been tailored just for you.

#### 33 combinations, 4 modes In 1 Electric brush

How many ways you think you can brush? With colgate ETB, there are more than what you think! Find your 33 combo in vibration, pulsation and speed for clean, massage and polished smile.

Squeaky clean, sparkle, gum care- these 3 modes comes with 10 vibration intensity. And for your night

time brushing, we have spa mode that runs all clean, polish, massage at one go you can enjoy with 3 intensity. The brush that can remember your combination and know you. Treat yourself with 33 special and none-like other customised brushing experience.

#### Smart and Responsive smile coach

Brush your way right way with your personal smile coach. Smart and responsive pressure sensor sends red signal when you press too hard. 30 sec quad pacer let you know when to move on. ETB show your glowing smile when you accomplish your 2 min brushing goals.

The smart pressure sensor will also help you monitor the strength of your brush. The red warning indicator will appear and let you know that you are putting too much pressure on your electric toothbrush.

Colgate Electric Toothbrush will also improve your brushing habits and cleansing efficacy with its built-in timer. A 30 second indicator will signal you to move to another quadrant while brushing.

It will turn off automatically after 2 minutes in other modes and 3 minutes in Night Spa mode.