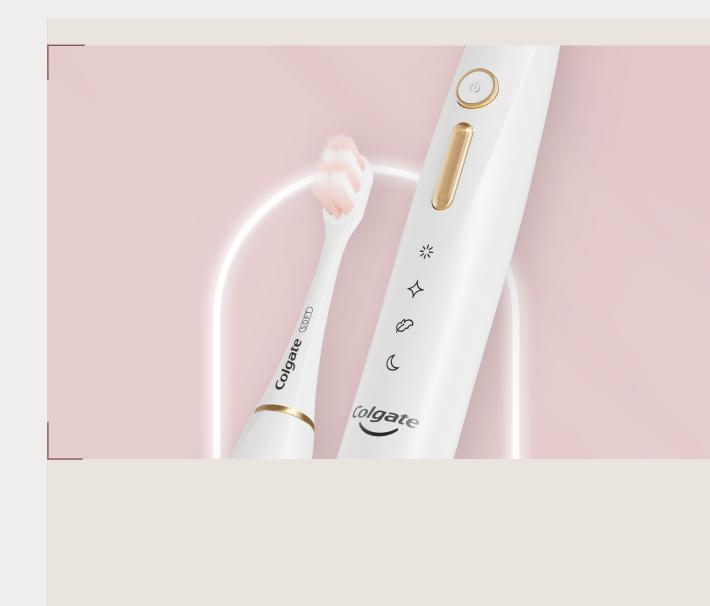

#### Handle

**Multi level vibration control** for your tailored brushing intensity

olga

#### The brush designed for gum care

Feel the soft bristle massage and gently clean along the gumline

## Colgate 66 Gum Care mode is my favourite cleaning

& massaging presets. Gentle and smart, it has become my "go-to" at *level* 4.

Lower intensity vibration gently cleans gum and teeth Always ready and waiting to meet your needs.