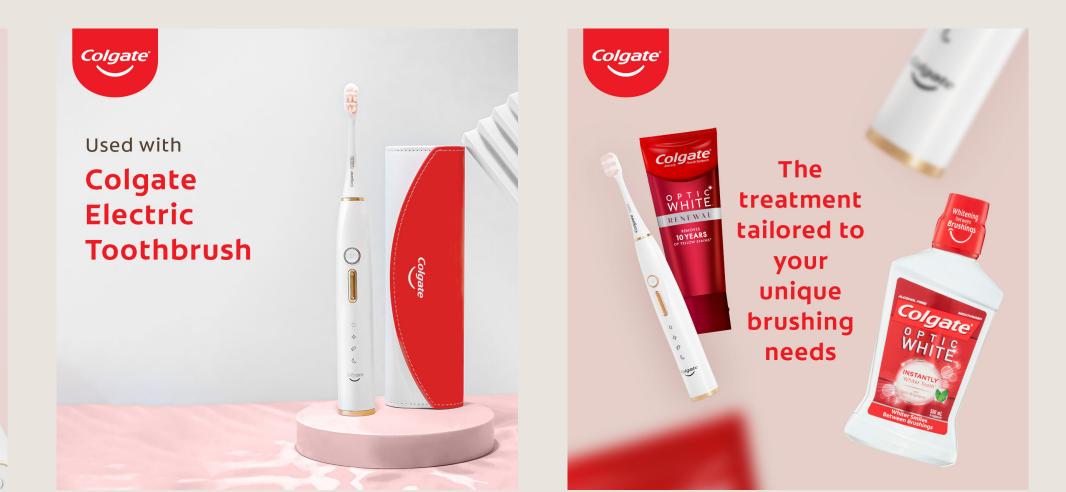

Colgate

What comes

• Electric Toothbrush Body

in a box

• Brush Head (Soft)

DC Charging Cable

Travel Pouch

Colgate