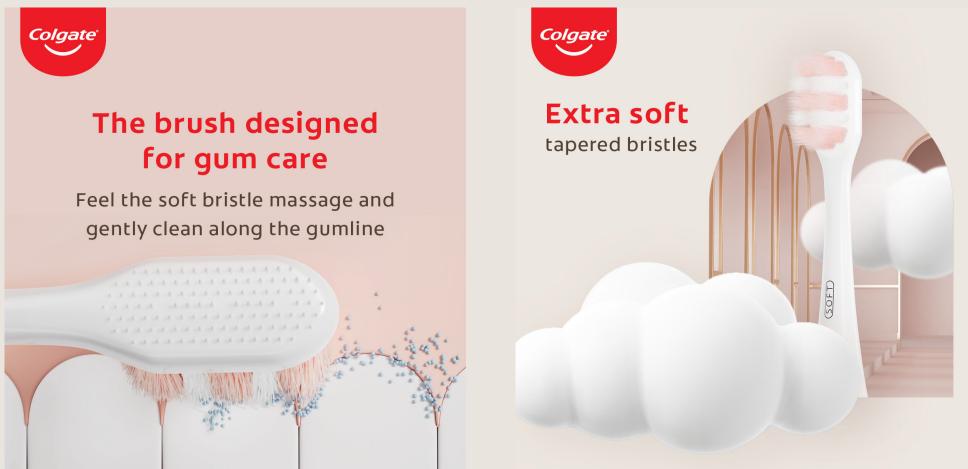

#### The brush designed for gum care

Feel the soft bristle massage and gently clean along the gumline

## Colgate 66 Gum Care mode is my favourite cleaning

& massaging presets. Gentle and smart, it has become my "go-to" at *level* 4.

Lower intensity vibration gently cleans gum and teeth Always ready and waiting to meet your needs.