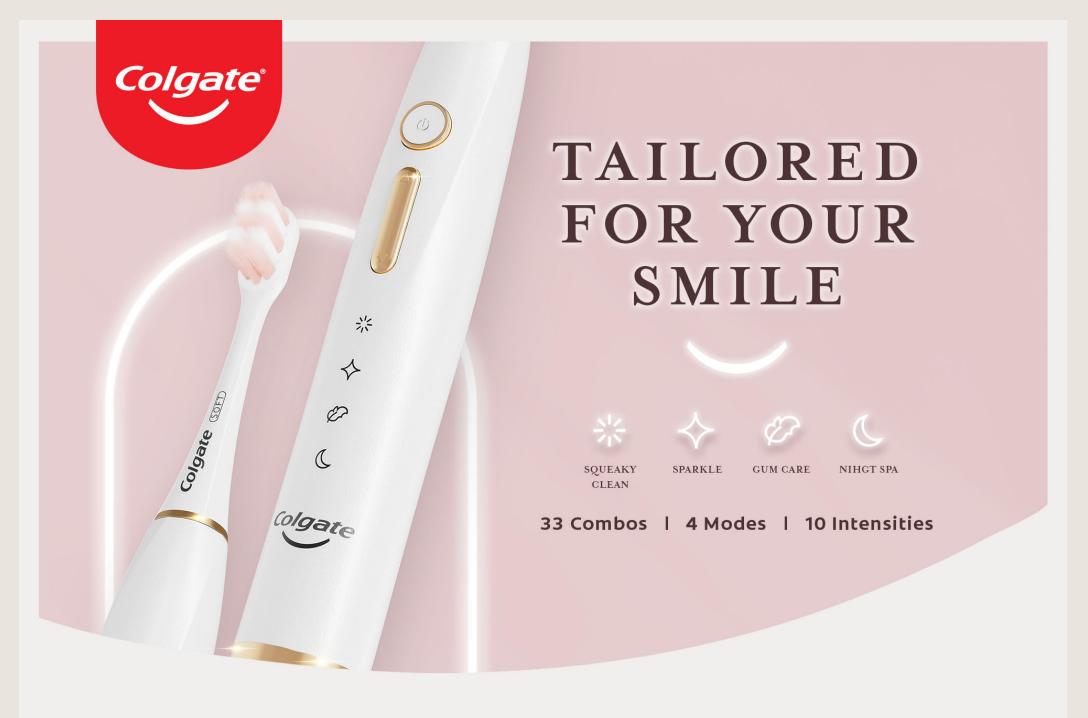

## TAILORED TO CARE FOR YOUR SMILE

Brush your way everyday with the new Colgate Electric Toothbrush and take your brushing to the next level for a superior clean.

The smart electric toothbrush brings you a tailored brushing experience, letting you pick the combination right for you and providing real-time coaching so you know you're doing it right. It's easy to smile when you know everything's been tailored just for you.

#### 33 combinations, 4 modes In 1 Electric brush

How many ways you think you can brush? With colgate ETB, there are more than what you think! Find your 33 combo in vibration, pulsation and speed for clean, massage and polished smile.

Squeaky clean, sparkle, gum care- these 3 modes comes with 10 vibration intensity. And for your night

time brushing, we have spa mode that runs all clean, polish, massage at one go you can enjoy with 3 intensity. The brush that can remember your combination and know you. Treat yourself with 33 special and none-like other customised brushing experience.

#### TAILORED FOR YOUR SMILE

Brush your way everyday with the new Colgate Electric Toothbrush and take your brushing to the next level for a superior clean.