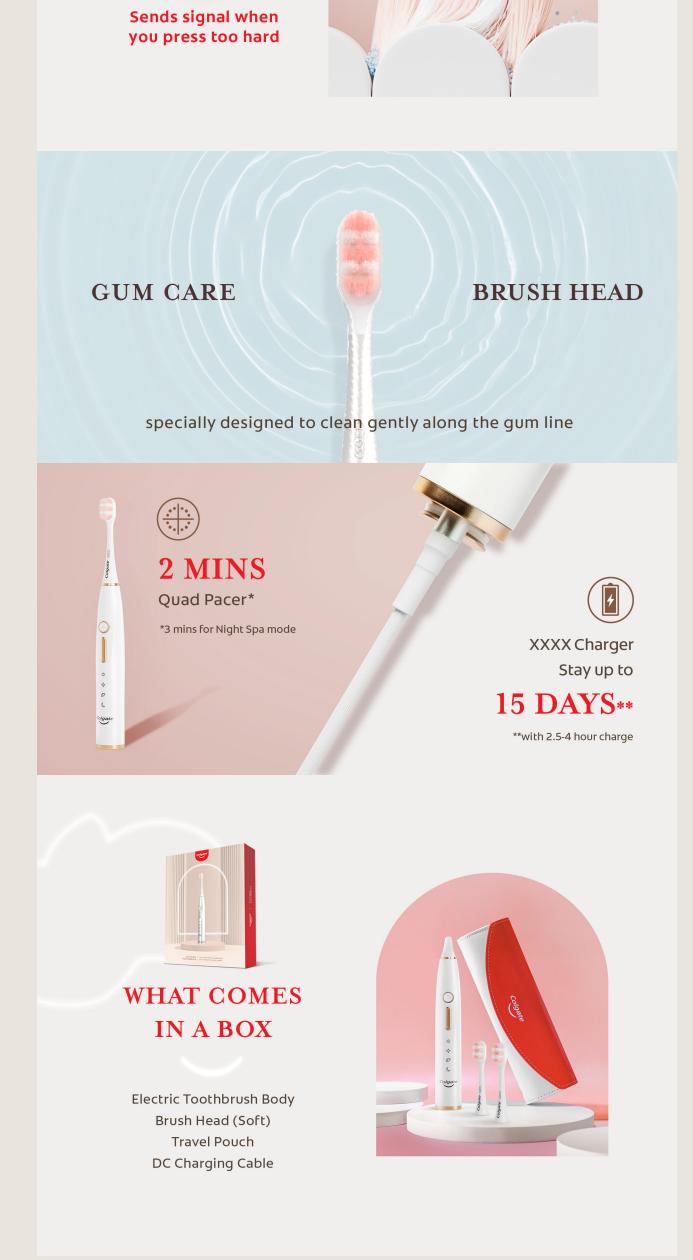

The smart pressure sensor will also help you monitor the strength of your brush. The red warning indicator will appear and let you know that you are putting too much pressure on your electric toothbrush.

Colgate Electric Toothbrush will also improve your brushing habits and cleansing efficacy with its built-in timer. A 30 second indicator will signal you to move to another quadrant while brushing.

It will turn off automatically after 2 minutes in other modes and 3 minutes in Night Spa mode.

# GUM CARE

lower intensity vibrations to gently clean

teeth and gums

#### The brush designed for gum care

Feel the soft bristle massage and gently clean along the gumline

Colgate

What comes

• Electric Toothbrush Body

in a box

• Brush Head (Soft)

DC Charging Cable

Travel Pouch

Colgate