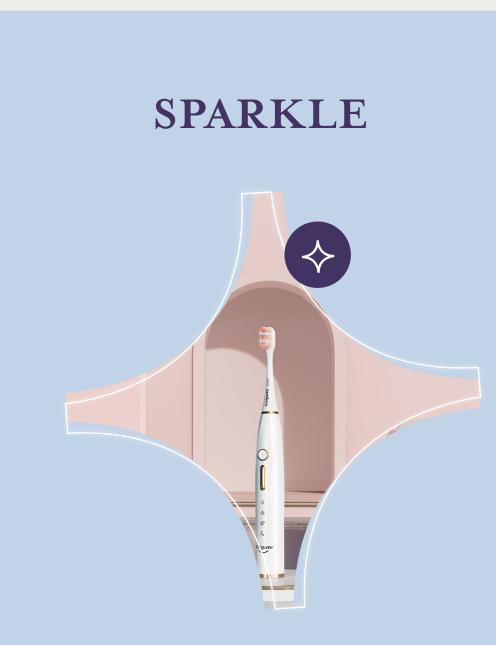

# KEY VISUALS

Clean Version

Layout Version

The Sub Key Visuals can serve as a supportive image for different brushing modes

 $\frac{1}{2}$ 

SQUEAKY CLEAN

SPARKLE

BACKGROUND ONLY

WITH

PRODUCT

Ø GUM CARE

C NIGHT SPA

6

Colgate

1.00 001

combination of high intensity and speed to provide a daily clean

high intensity vibrations in combination with a pulsing action