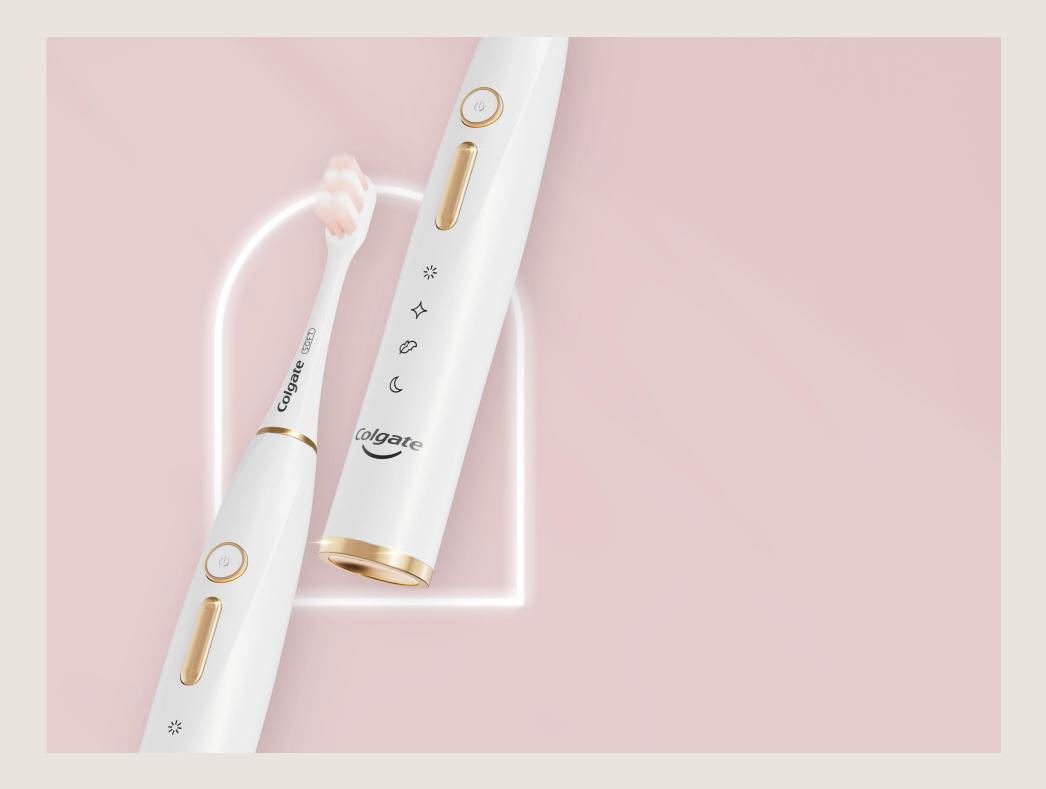

#### **Colgate Electric Toothbrush**

Colgate Electric Toothbrush lets you define your own smile by allowing you to personalize your brushing with a superior cleaning efficacy of removing 99% plague in 3 seconds<sup>\*</sup>. This rechargeable toothbrush bundle includes an electric toothbrush handle, 2 replaceable brush heads to keep your brush heads fresh for up to 3 months as recommended by dental professionals, a DC charging cord, and a portable travel case that lets you take it easily to work or on a vacation.

The technology that comes with this electric toothbrush allows you to define your own brushing comfort through 10 levels of vibration control in Squeaky Clean, Sparkle, Gum care modes and 3 levels of vibration levels for Night Spa.

#### 33 combinations, 4 modes In 1 Electric brush

How many ways you think you can brush? With colgate ETB, there are more than what you think! Find your 33 combo in vibration, pulsation and speed for clean, massage and polished smile.

Squeaky clean, sparkle, gum care- these 3 modes comes with 10 vibration intensity. And for your night

time brushing, we have spa mode that runs all clean, polish, massage at one go you can enjoy with 3 intensity. The brush that can remember your combination and know you. Treat yourself with 33 special and none-like other customised brushing experience.