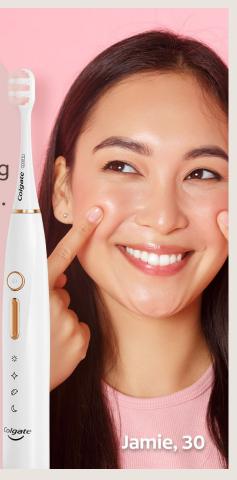

## Colgate 66 Gum Care mode is my favourite cleaning

& massaging presets. Gentle and smart, it has become my "go-to" at *level* 4.

Lower intensity vibration gently cleans gum and teeth Always ready and waiting to meet your needs.