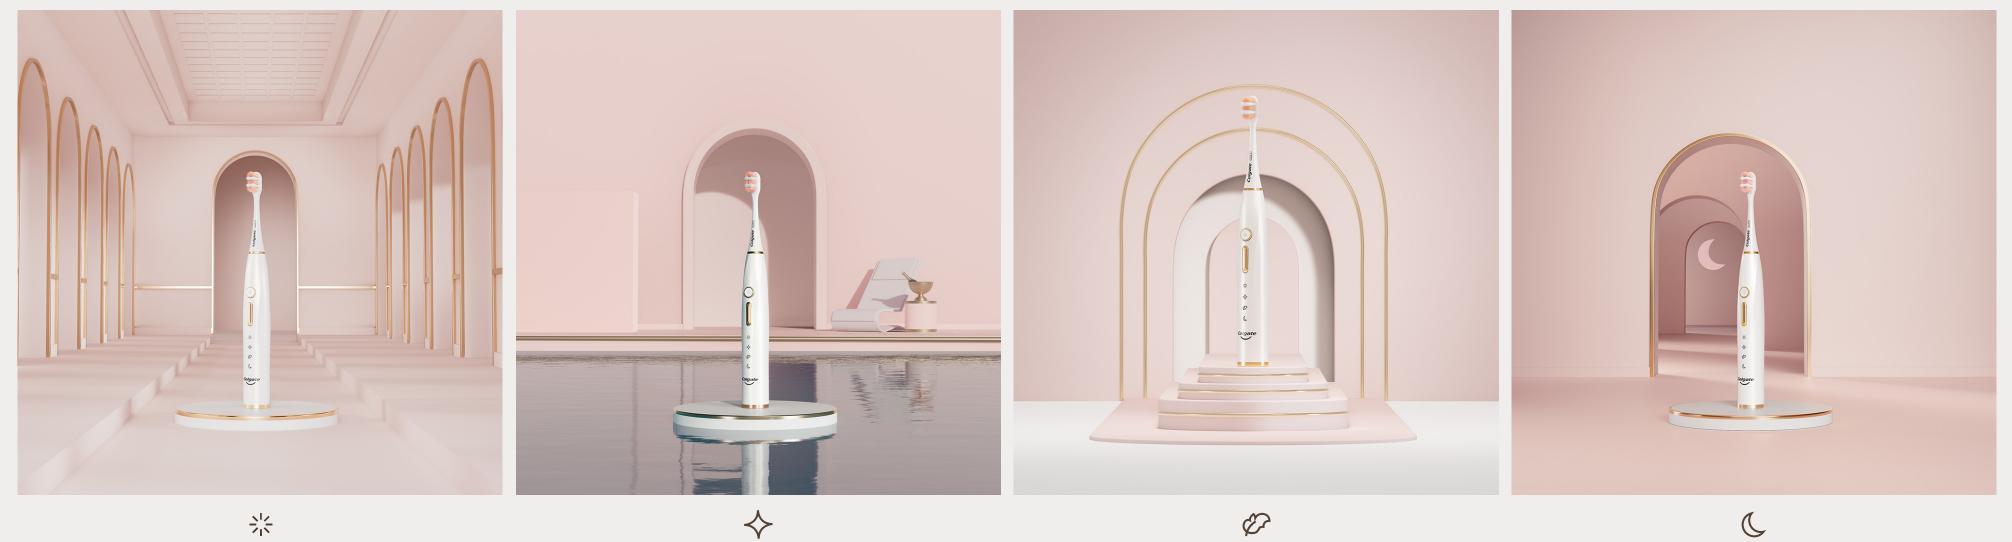

# KEY VISUALS

Clean Version

Layout Version

The Sub Key Visuals can serve as a supportive image for different brushing modes

 $\frac{1}{2}$ 

SQUEAKY CLEAN

SPARKLE

BACKGROUND ONLY

WITH

PRODUCT

Ø GUM CARE

C NIGHT SPA

### ي: SQUEAKY CLEAN

(1)

P

Colgate

......

\$

\$

0

6

Colgate

1.00 001

combination of high intensity and speed to provide a daily clean

high intensity vibrations in combination with a pulsing action

# GUM CARE

lower intensity vibrations to gently clean

teeth and gums

# **(NIGHT SPA**

combines the other modes for a unique cleaning sensation

Alternative layouts that we can play around with. To use the icon of 4 modes to clip the Sub Key visual in

Lorem ipsum dolor sit amet, consectetuer adipiscing elit, sed diam nonummy nibh euismod tincidunt ut laoreet dolore magna aliquam erat volutpat. Ut wisi