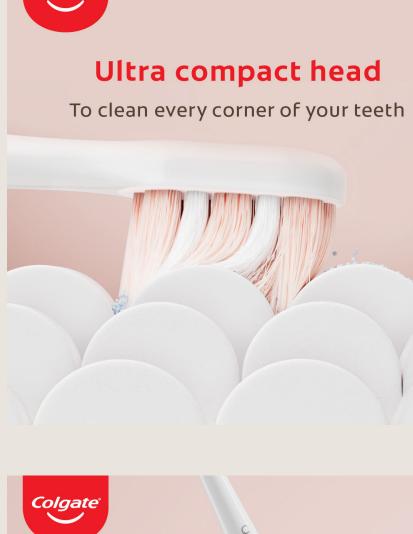

#### THUMBNAILS

Rating

NET WT 100

**Refill Head** 

Built-in tongue cleaner To remove bacteria and leave fresh