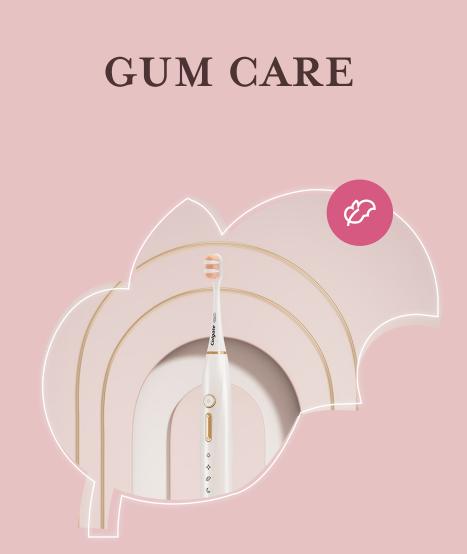

# KEY VISUALS

Clean Version

Layout Version

The Sub Key Visuals can serve as a supportive image for different brushing modes

 $\frac{1}{2}$ 

SQUEAKY CLEAN

SPARKLE

BACKGROUND ONLY

WITH

PRODUCT

Ø GUM CARE

C NIGHT SPA

# GUM CARE

lower intensity vibrations to gently clean

teeth and gums