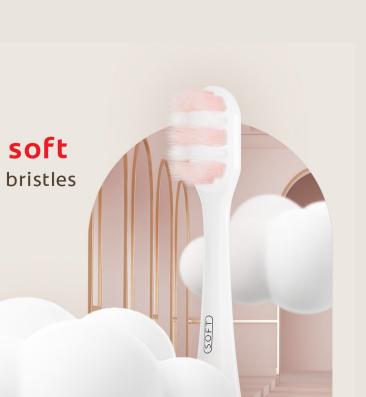

#### The brush designed for gum care

Feel the soft bristle massage and gently clean along the gumline

## Colgate 66 Gum Care mode is my favourite cleaning

& massaging presets. Gentle and smart, it has become my "go-to" at *level* 4.

Lower intensity vibration gently cleans gum and teeth Always ready and waiting to meet your needs.