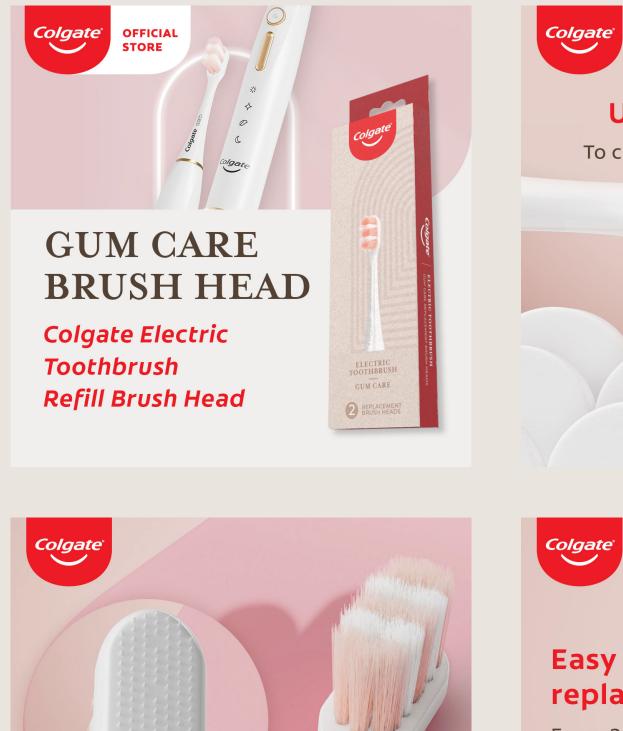

#### THUMBNAILS

Rating

NET WT 100

**Refill Head** 

Built-in tongue cleaner To remove bacteria and leave fresh

#### Easy head replacement

Every 3 months\*

\*as recommended by dental professionals