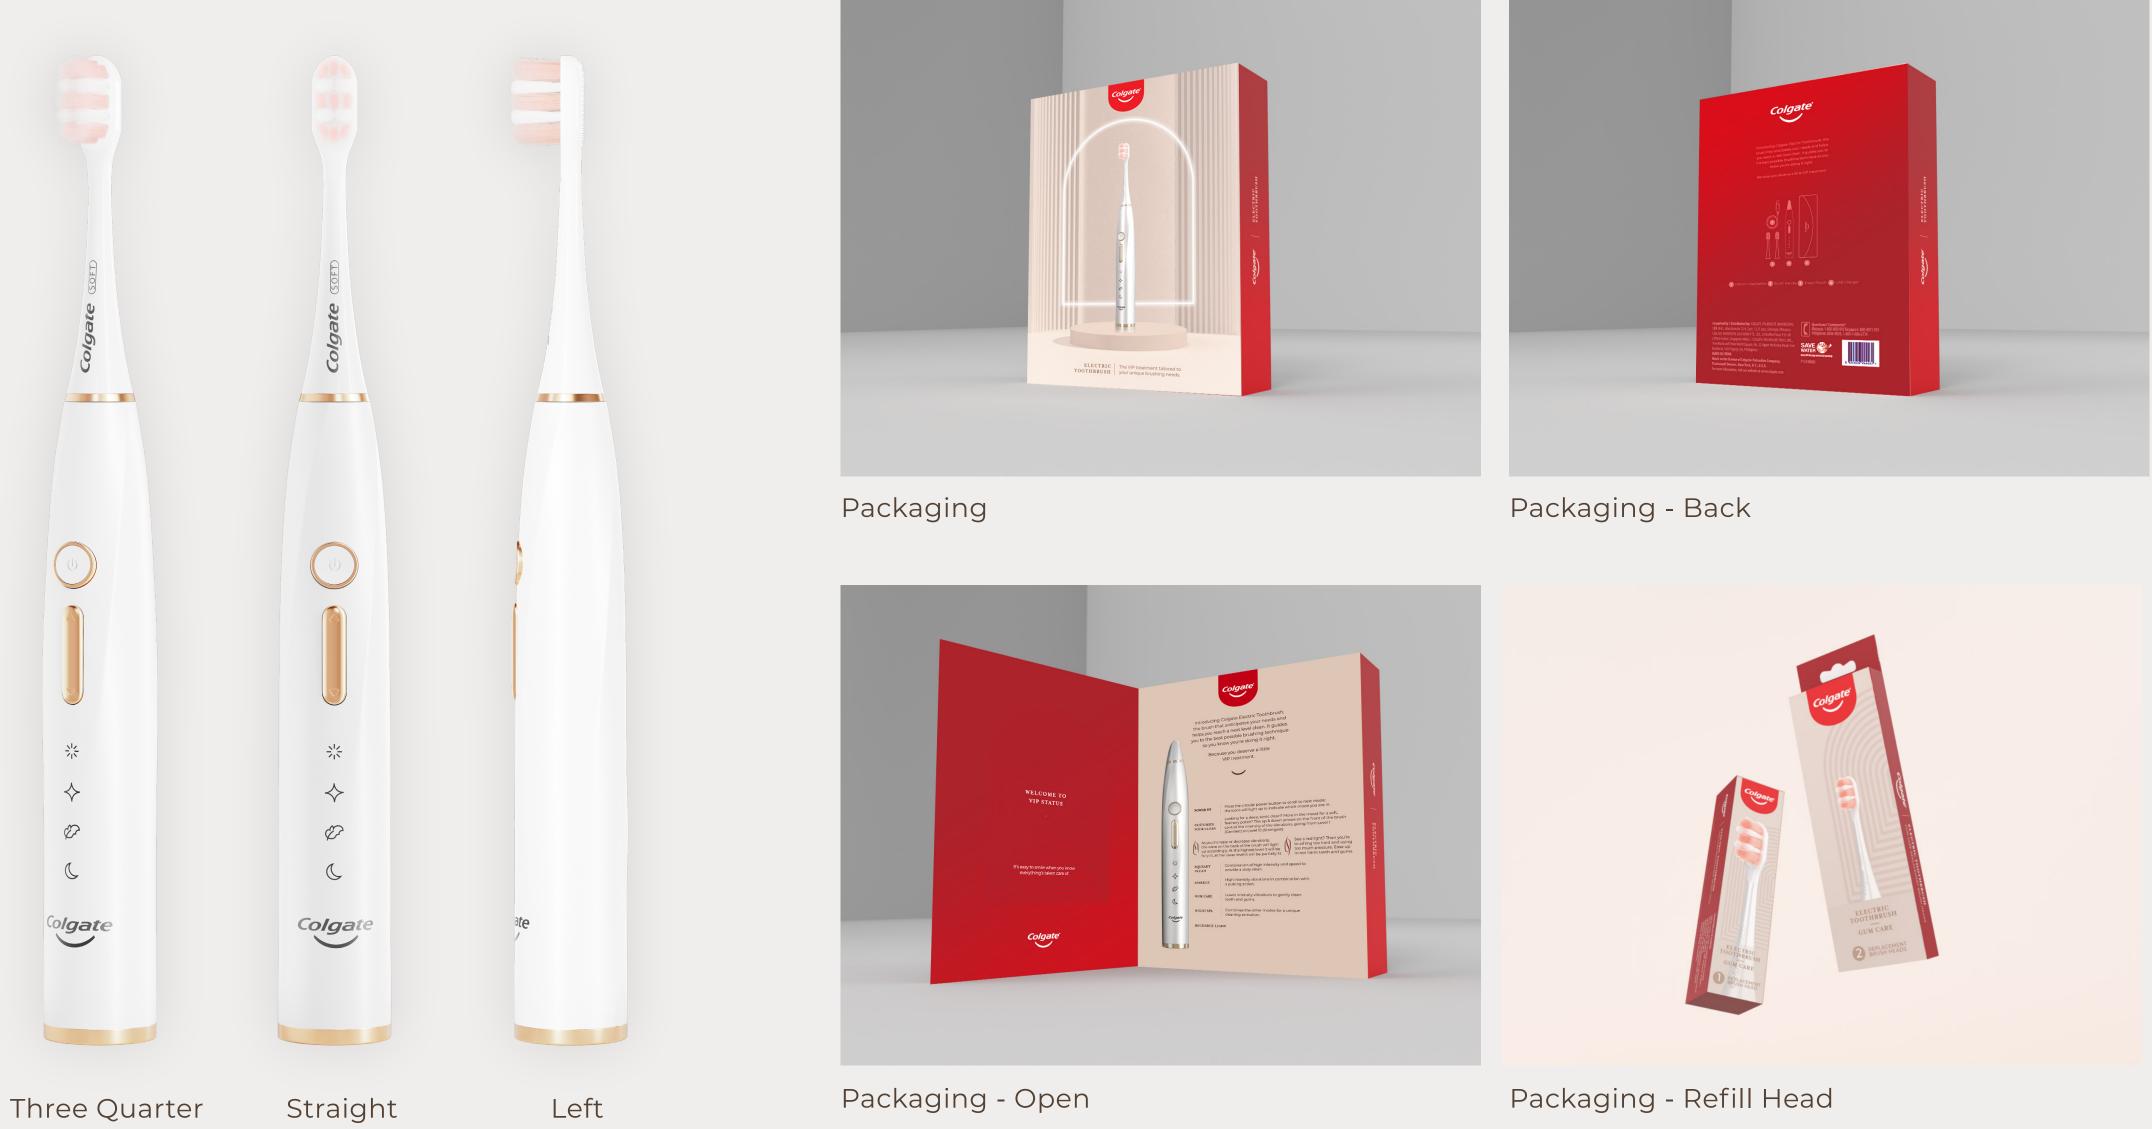

#### **Colgate Electric Toothbrush**

Colgate Electric Toothbrush lets you define your own smile by allowing you to personalize your brushing with a superior cleaning efficacy of removing 99% plague in 3 seconds<sup>\*</sup>. This rechargeable toothbrush bundle includes an electric toothbrush handle, 2 replaceable brush heads to keep your brush heads fresh for up to 3 months as recommended by dental professionals, a DC charging cord, and a portable travel case that lets you take it easily to work or on a vacation.

Colgate

What comes

• Electric Toothbrush Body

in a box

• Brush Head (Soft)

DC Charging Cable

Travel Pouch

Colgate