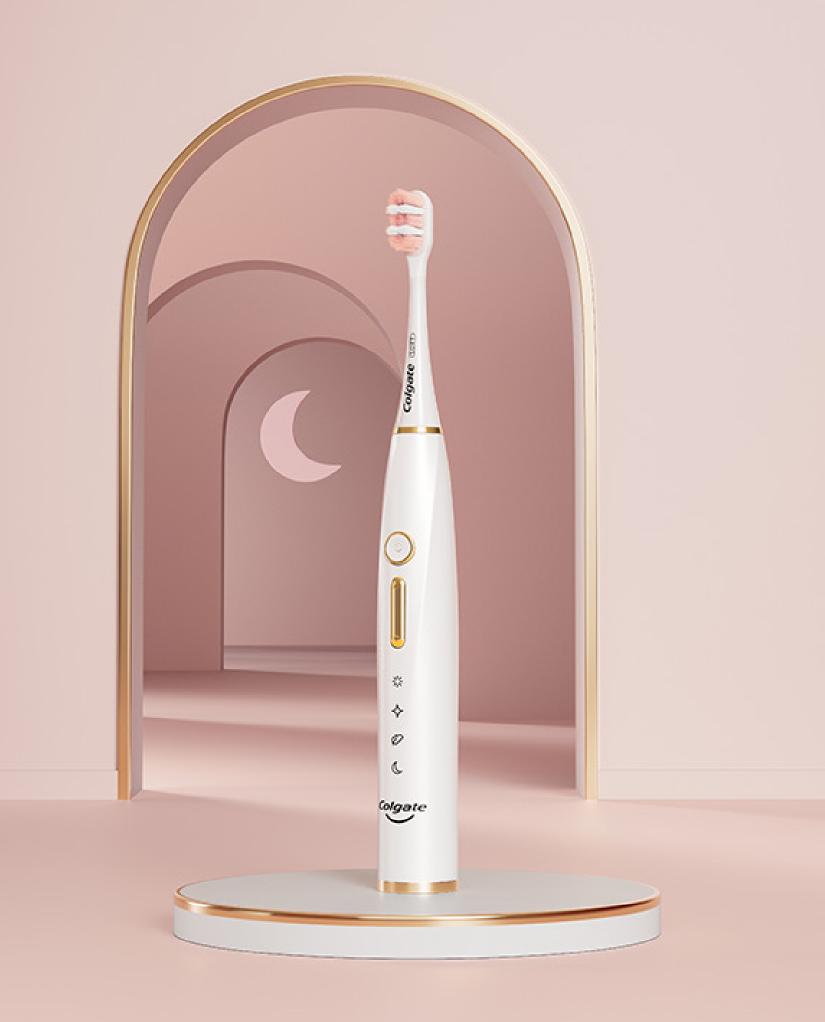

Squeaky clean, sparkle, gum care- these 3 modes comes with 10 vibration intensity. And for your night

time brushing, we have spa mode that runs all clean, polish, massage at one go you can enjoy with 3 intensity. The brush that can remember your combination and know you. Treat yourself with 33 special and none-like other customised brushing experience.

# **(NIGHT SPA**

combines the other modes for a unique cleaning sensation

Alternative layouts that we can play around with. To use the icon of 4 modes to clip the Sub Key visual in

Lorem ipsum dolor sit amet, consectetuer adipiscing elit, sed diam nonummy nibh euismod tincidunt ut laoreet dolore magna aliquam erat volutpat. Ut wisi

#### NIGHT SPA

Lorem ipsum dolor sit amet, consectetuer adipiscing elit, sed diam nonummy nibh euismod tincidunt ut laoreet dolore magna aliquam erat volutpat. Ut wisi

Suggestion on how to crop

the Key visual