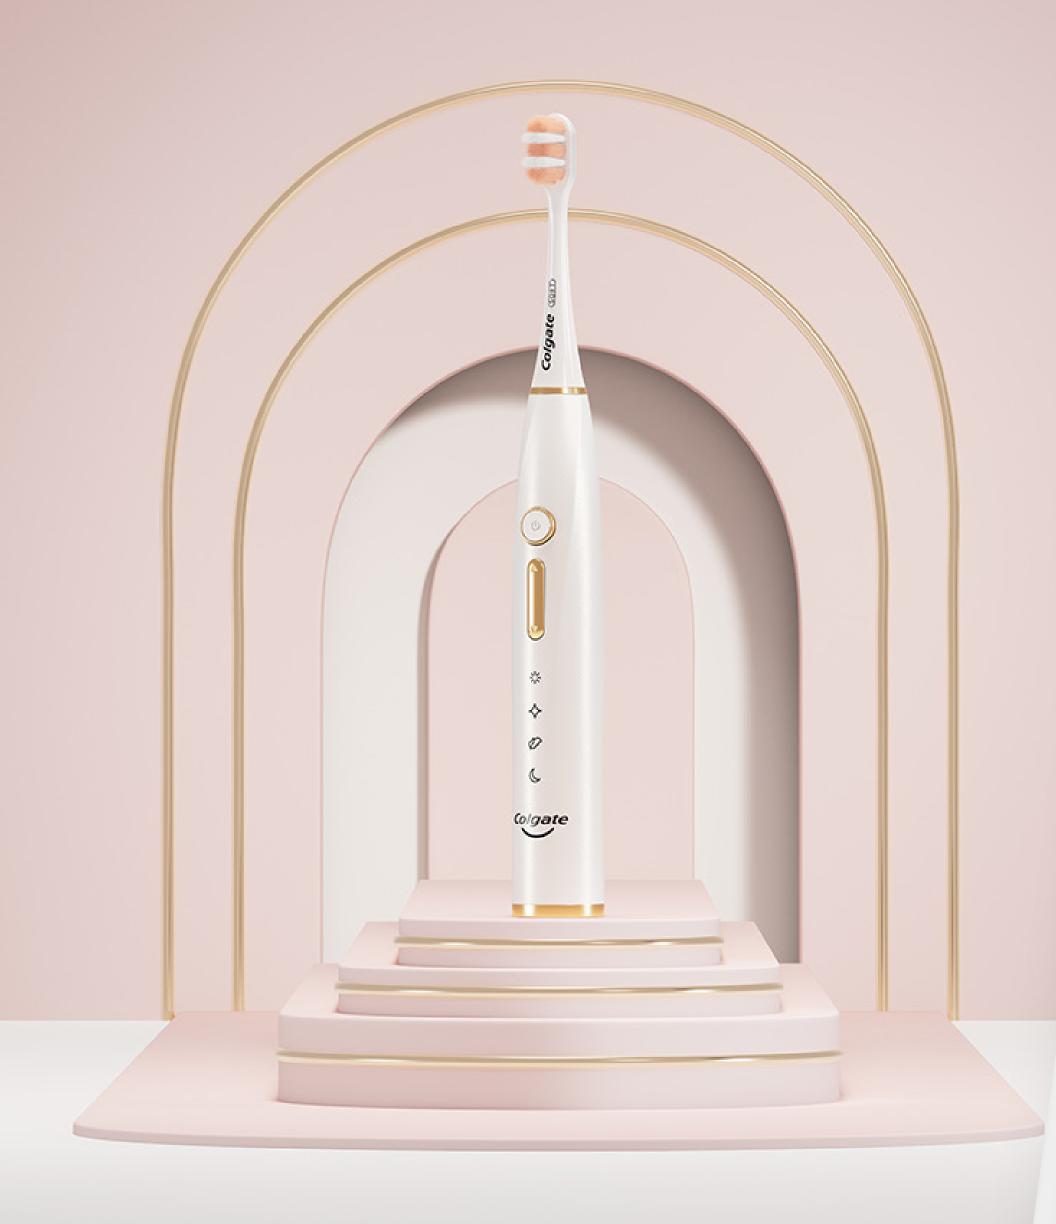

#### **Colgate Electric Toothbrush**

Colgate Electric Toothbrush lets you define your own smile by allowing you to personalize your brushing with a superior cleaning efficacy of removing 99% plague in 3 seconds<sup>\*</sup>. This rechargeable toothbrush bundle includes an electric toothbrush handle, 2 replaceable brush heads to keep your brush heads fresh for up to 3 months as recommended by dental professionals, a DC charging cord, and a portable travel case that lets you take it easily to work or on a vacation.

The technology that comes with this electric toothbrush allows you to define your own brushing comfort through 10 levels of vibration control in Squeaky Clean, Sparkle, Gum care modes and 3 levels of vibration levels for Night Spa.

#### **PRODUCT SHOT**