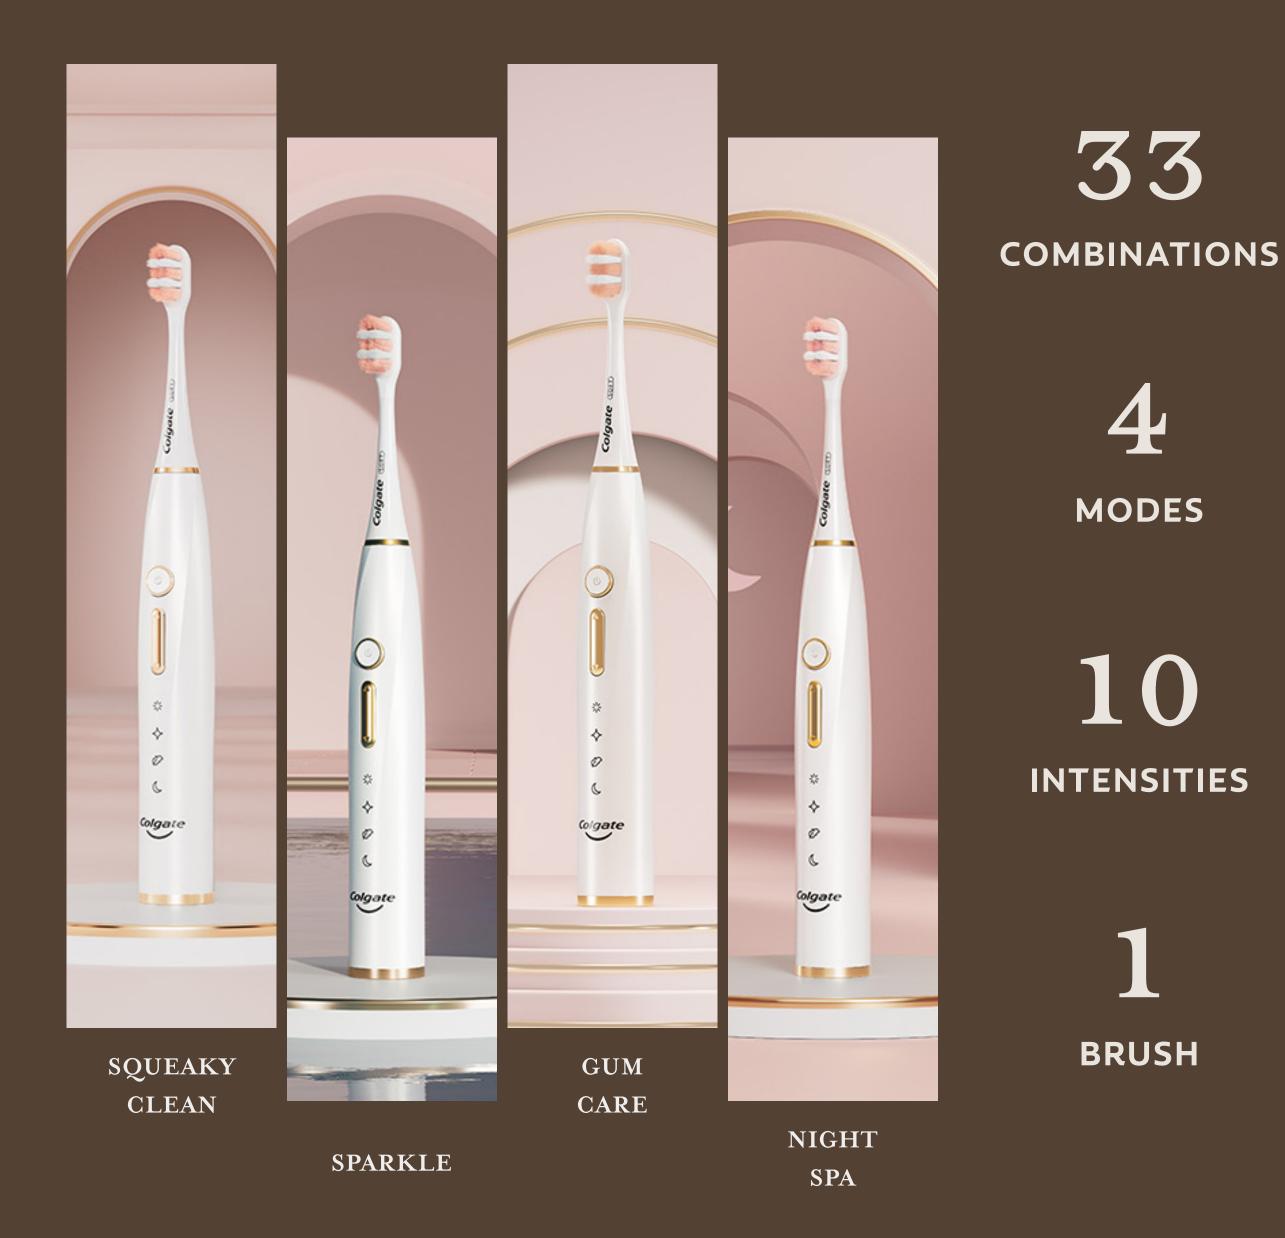

#### 33 combinations, 4 modes In 1 Electric brush

How many ways you think you can brush? With colgate ETB, there are more than what you think! Find your 33 combo in vibration, pulsation and speed for clean, massage and polished smile.

Squeaky clean, sparkle, gum care- these 3 modes comes with 10 vibration intensity. And for your night

time brushing, we have spa mode that runs all clean, polish, massage at one go you can enjoy with 3 intensity. The brush that can remember your combination and know you. Treat yourself with 33 special and none-like other customised brushing experience.

# KEY VISUALS

Clean Version

Layout Version

The Sub Key Visuals can serve as a supportive image for different brushing modes

 $\frac{1}{2}$ 

SQUEAKY CLEAN

SPARKLE

BACKGROUND ONLY

WITH

PRODUCT

Ø GUM CARE

C NIGHT SPA