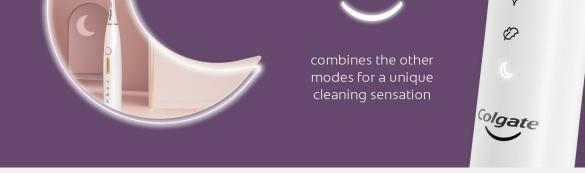

Squeaky clean, sparkle, gum care- these 3 modes comes with 10 vibration intensity. And for your night

time brushing, we have spa mode that runs all clean, polish, massage at one go you can enjoy with 3 intensity. The brush that can remember your combination and know you. Treat yourself with 33 special and none-like other customised brushing experience.

# **(NIGHT SPA**

combines the other modes for a unique cleaning sensation

Alternative layouts that we can play around with. To use the icon of 4 modes to clip the Sub Key visual in

Lorem ipsum dolor sit amet, consectetuer adipiscing elit, sed diam nonummy nibh euismod tincidunt ut laoreet dolore magna aliquam erat volutpat. Ut wisi