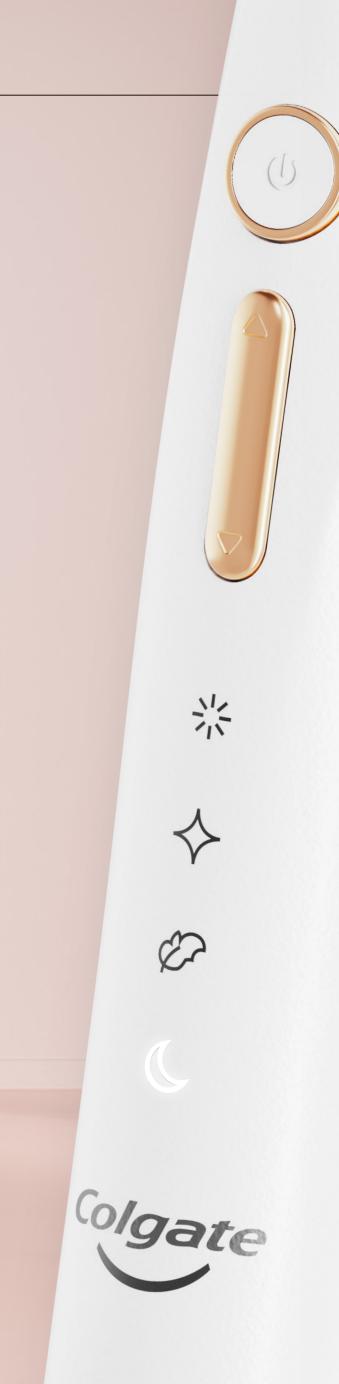

The technology that comes with this electric toothbrush allows you to define your own brushing comfort through 10 levels of vibration control in Squeaky Clean, Sparkle, Gum care modes and 3 levels of vibration levels for Night Spa.

The smart pressure sensor will also help you monitor the strength of your brush. The red warning indicator will appear and let you know that you are putting too much pressure on your electric toothbrush.

Colgate Electric Toothbrush will also improve your brushing habits and cleansing efficacy with its built-in timer. A 30 second indicator will signal you to move to another quadrant while brushing.

It will turn off automatically after 2 minutes in other modes and 3 minutes in Night Spa mode.