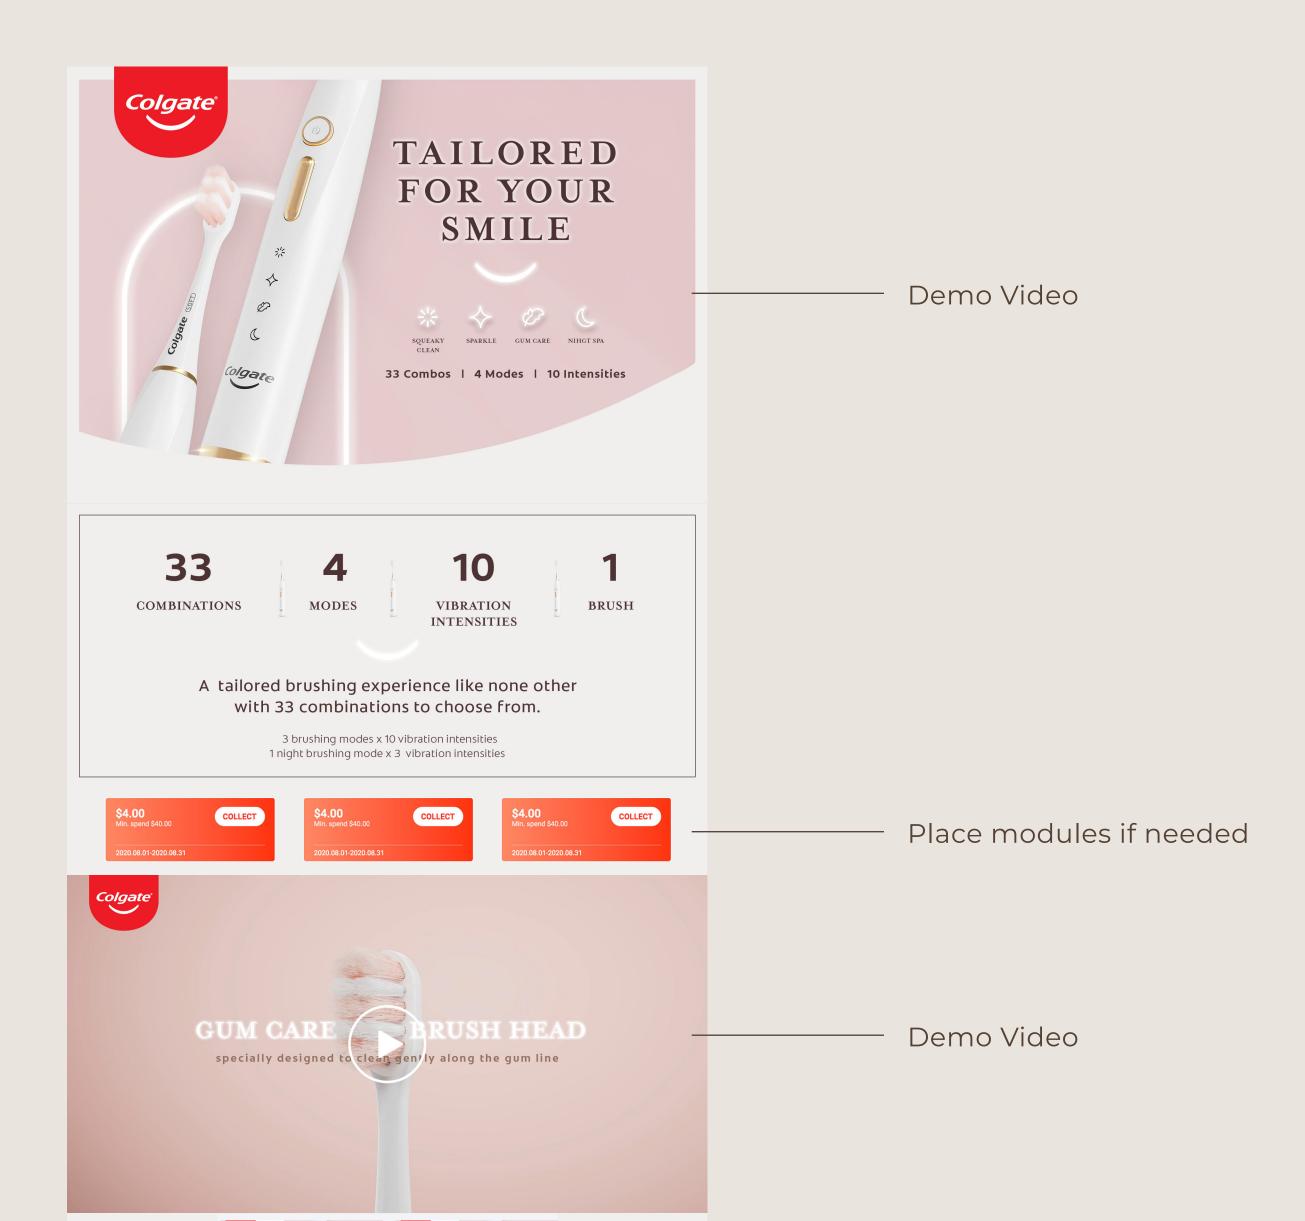

## TAILORED TO CARE FOR YOUR SMILE

Brush your way everyday with the new Colgate Electric Toothbrush and take your brushing to the next level for a superior clean.

The smart electric toothbrush brings you a tailored brushing experience, letting you pick the combination right for you and providing real-time coaching so you know you're doing it right. It's easy to smile when you know everything's been tailored just for you.

#### 33 combinations, 4 modes In 1 Electric brush

How many ways you think you can brush? With colgate ETB, there are more than what you think! Find your 33 combo in vibration, pulsation and speed for clean, massage and polished smile.

Squeaky clean, sparkle, gum care- these 3 modes comes with 10 vibration intensity. And for your night

time brushing, we have spa mode that runs all clean, polish, massage at one go you can enjoy with 3 intensity. The brush that can remember your combination and know you. Treat yourself with 33 special and none-like other customised brushing experience.

Place modules if needed