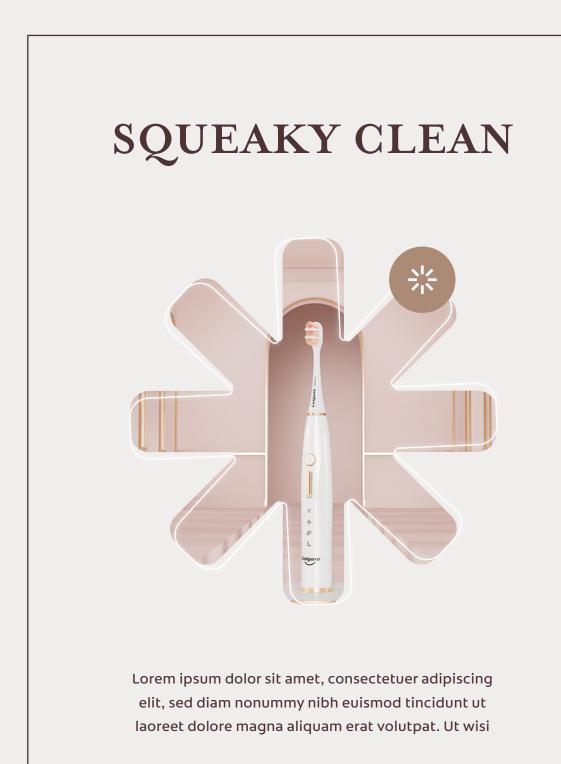

# KEY VISUALS

Clean Version

Layout Version

The Sub Key Visuals can serve as a supportive image for different brushing modes

 $\frac{1}{2}$ 

SQUEAKY CLEAN

SPARKLE

BACKGROUND ONLY

WITH

PRODUCT

Ø GUM CARE

C NIGHT SPA

### ي: SQUEAKY CLEAN

(1)

P

Colgate

......

\$

\$

0

6

Colgate

1.00 001

combination of high intensity and speed to provide a daily clean

high intensity vibrations in combination with a pulsing action