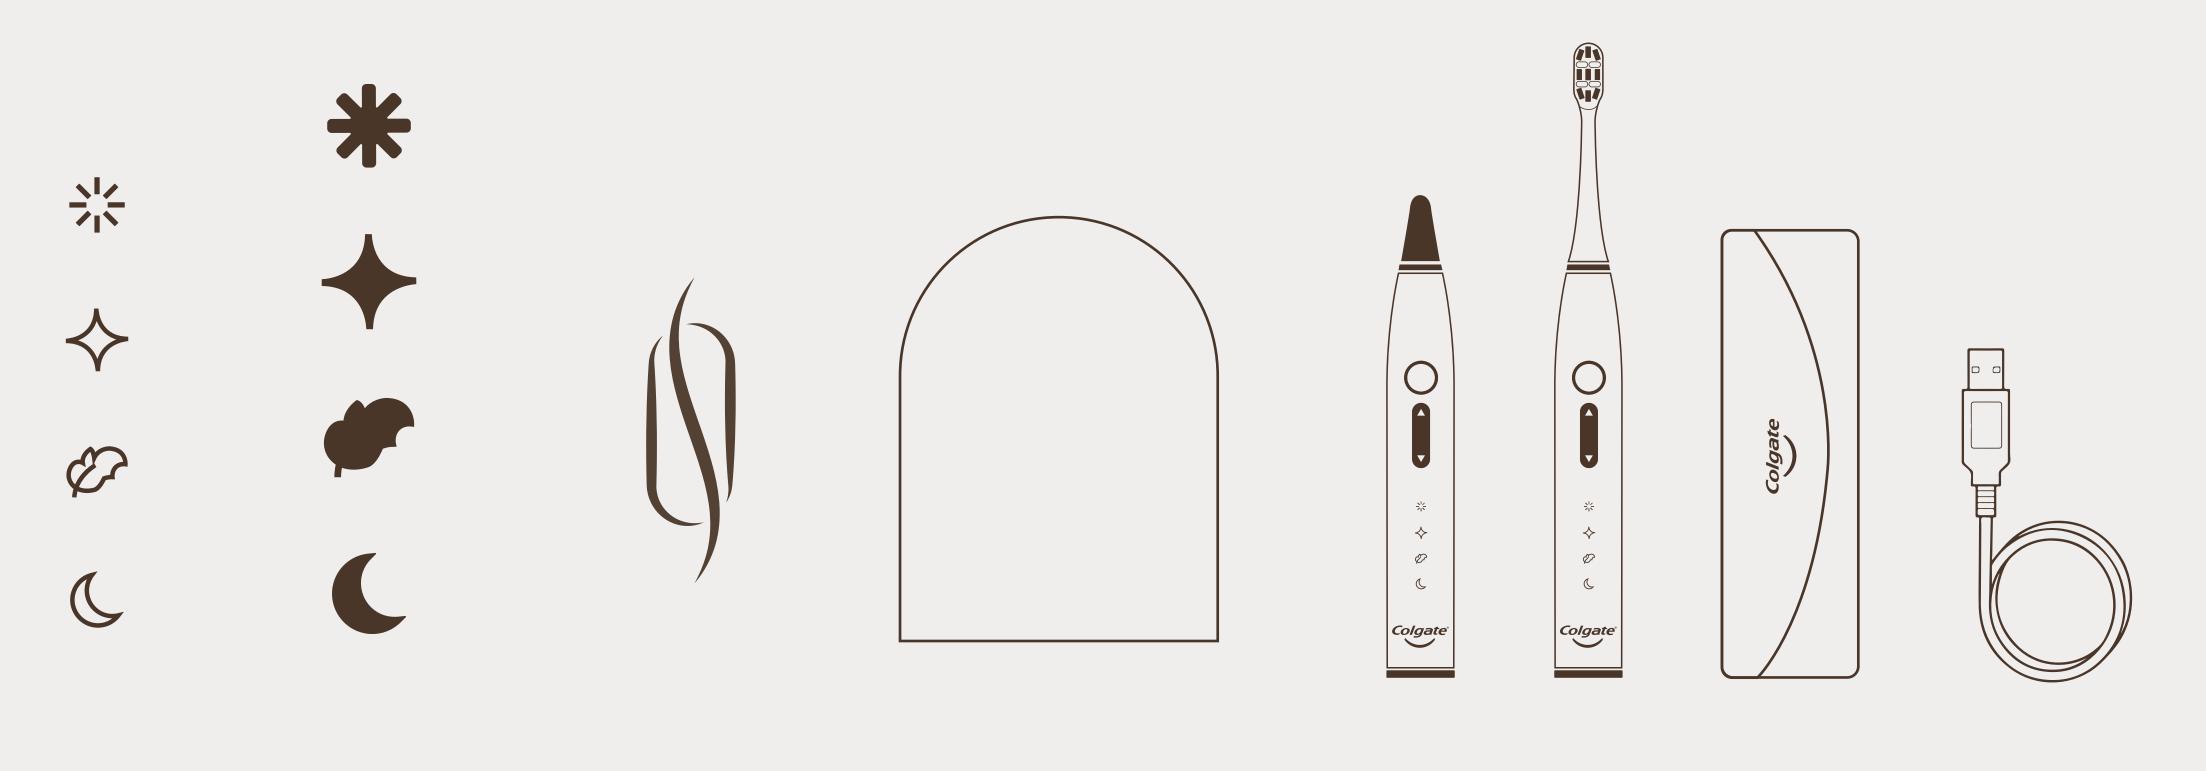

#### **ILLUSTRATION STYLE**

S Symbol lcons lcons as clipping mask

The Arch

Products & Gadgets

Stacked Logo

#### ELECTRIC TOOTHBRUSH

Vertical Logo

Horiaontal Logo

Colgate

What comes

• Electric Toothbrush Body

in a box

• Brush Head (Soft)

DC Charging Cable

Travel Pouch

Colgate