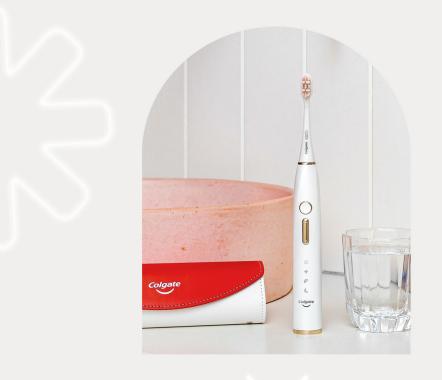

#### **Colgate Electric Toothbrush**

Colgate Electric Toothbrush lets you define your own smile by allowing you to personalize your brushing with a superior cleaning efficacy of removing 99% plague in 3 seconds<sup>\*</sup>. This rechargeable toothbrush bundle includes an electric toothbrush handle, 2 replaceable brush heads to keep your brush heads fresh for up to 3 months as recommended by dental professionals, a DC charging cord, and a portable travel case that lets you take it easily to work or on a vacation.

Colgate

What comes

• Electric Toothbrush Body

in a box

• Brush Head (Soft)

DC Charging Cable

Travel Pouch

Colgate