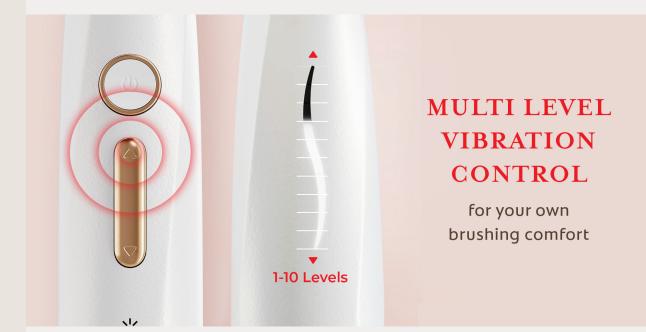

The technology that comes with this electric toothbrush allows you to define your own brushing comfort through 10 levels of vibration control in Squeaky Clean, Sparkle, Gum care modes and 3 levels of vibration levels for Night Spa.

#### Handle

**Multi level vibration control** for your tailored brushing intensity

olga