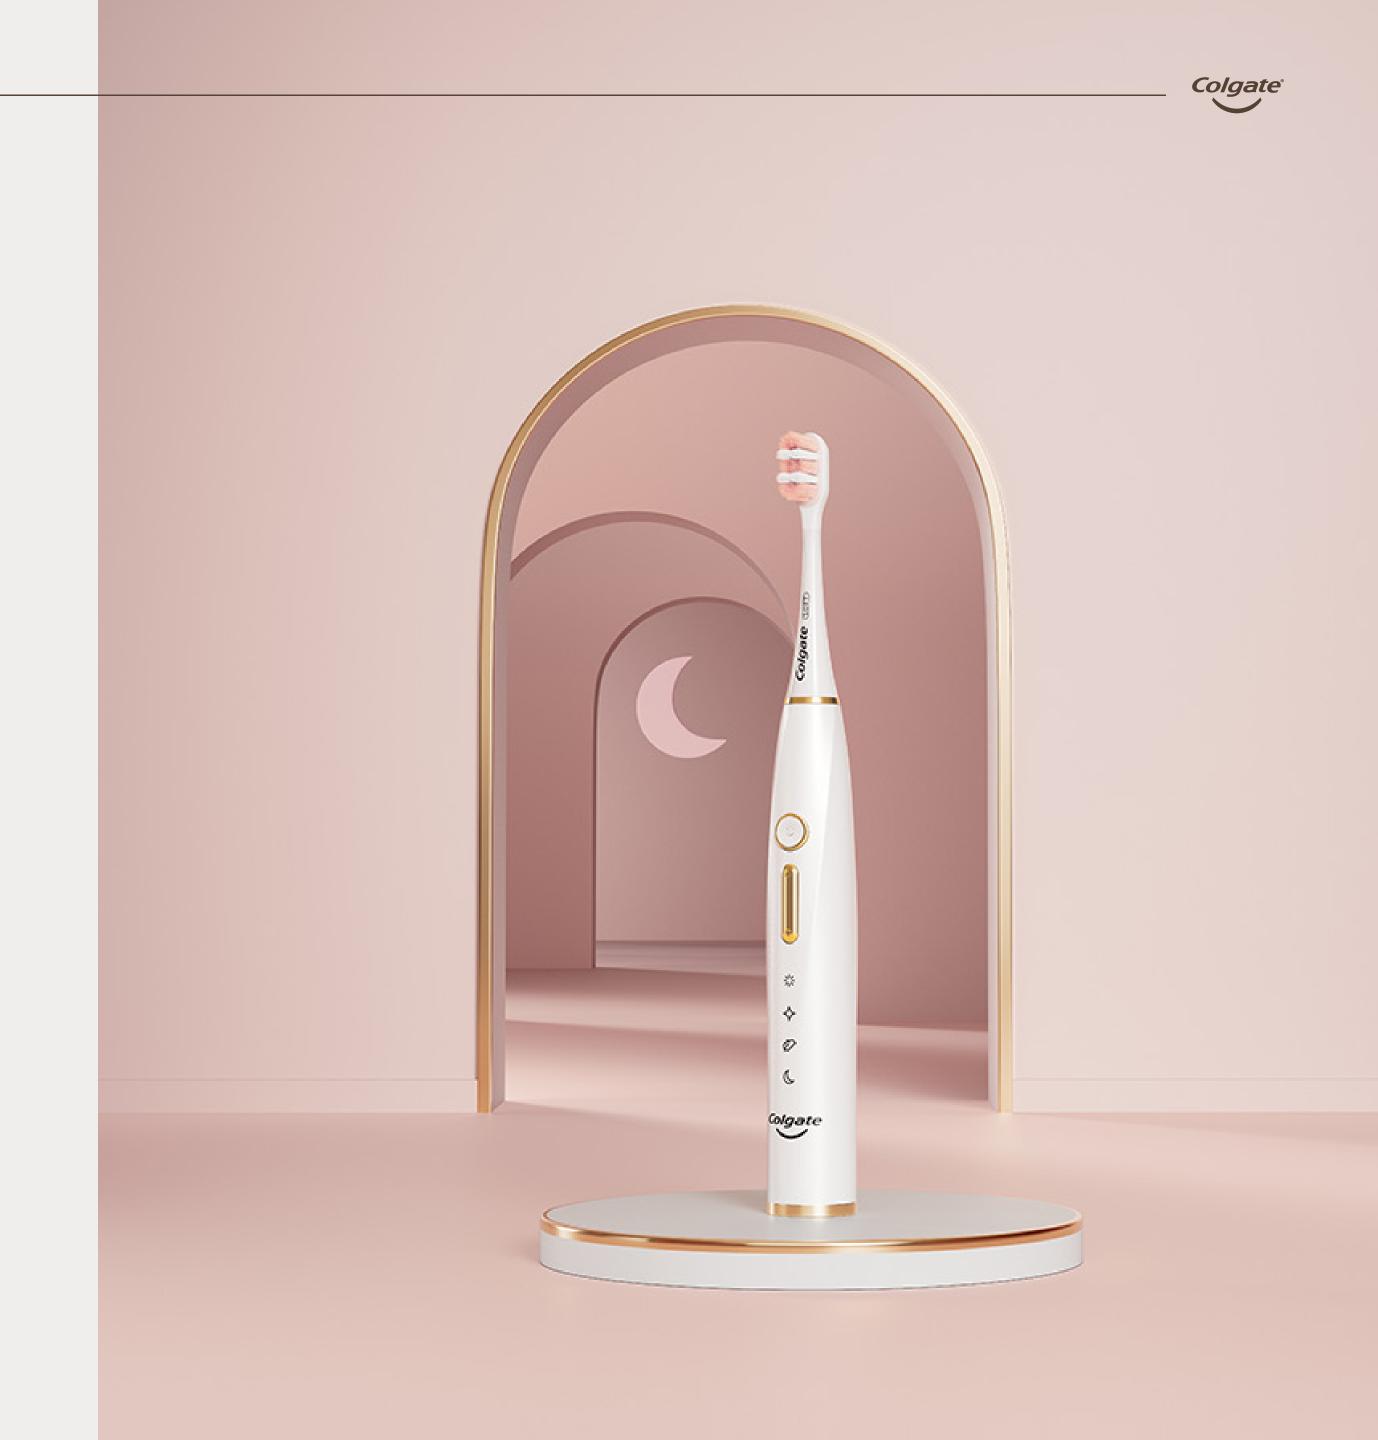

## TAILORED TO CARE FOR YOUR SMILE

Brush your way everyday with the new Colgate Electric Toothbrush and take your brushing to the next level for a superior clean.

The smart electric toothbrush brings you a tailored brushing experience, letting you pick the combination right for you and providing real-time coaching so you know you're doing it right. It's easy to smile when you know everything's been tailored just for you.

#### The beautiful design for you

Brush with style- the lean and stylish body and ergonomic curves of the handle has it's perfect place in your room.