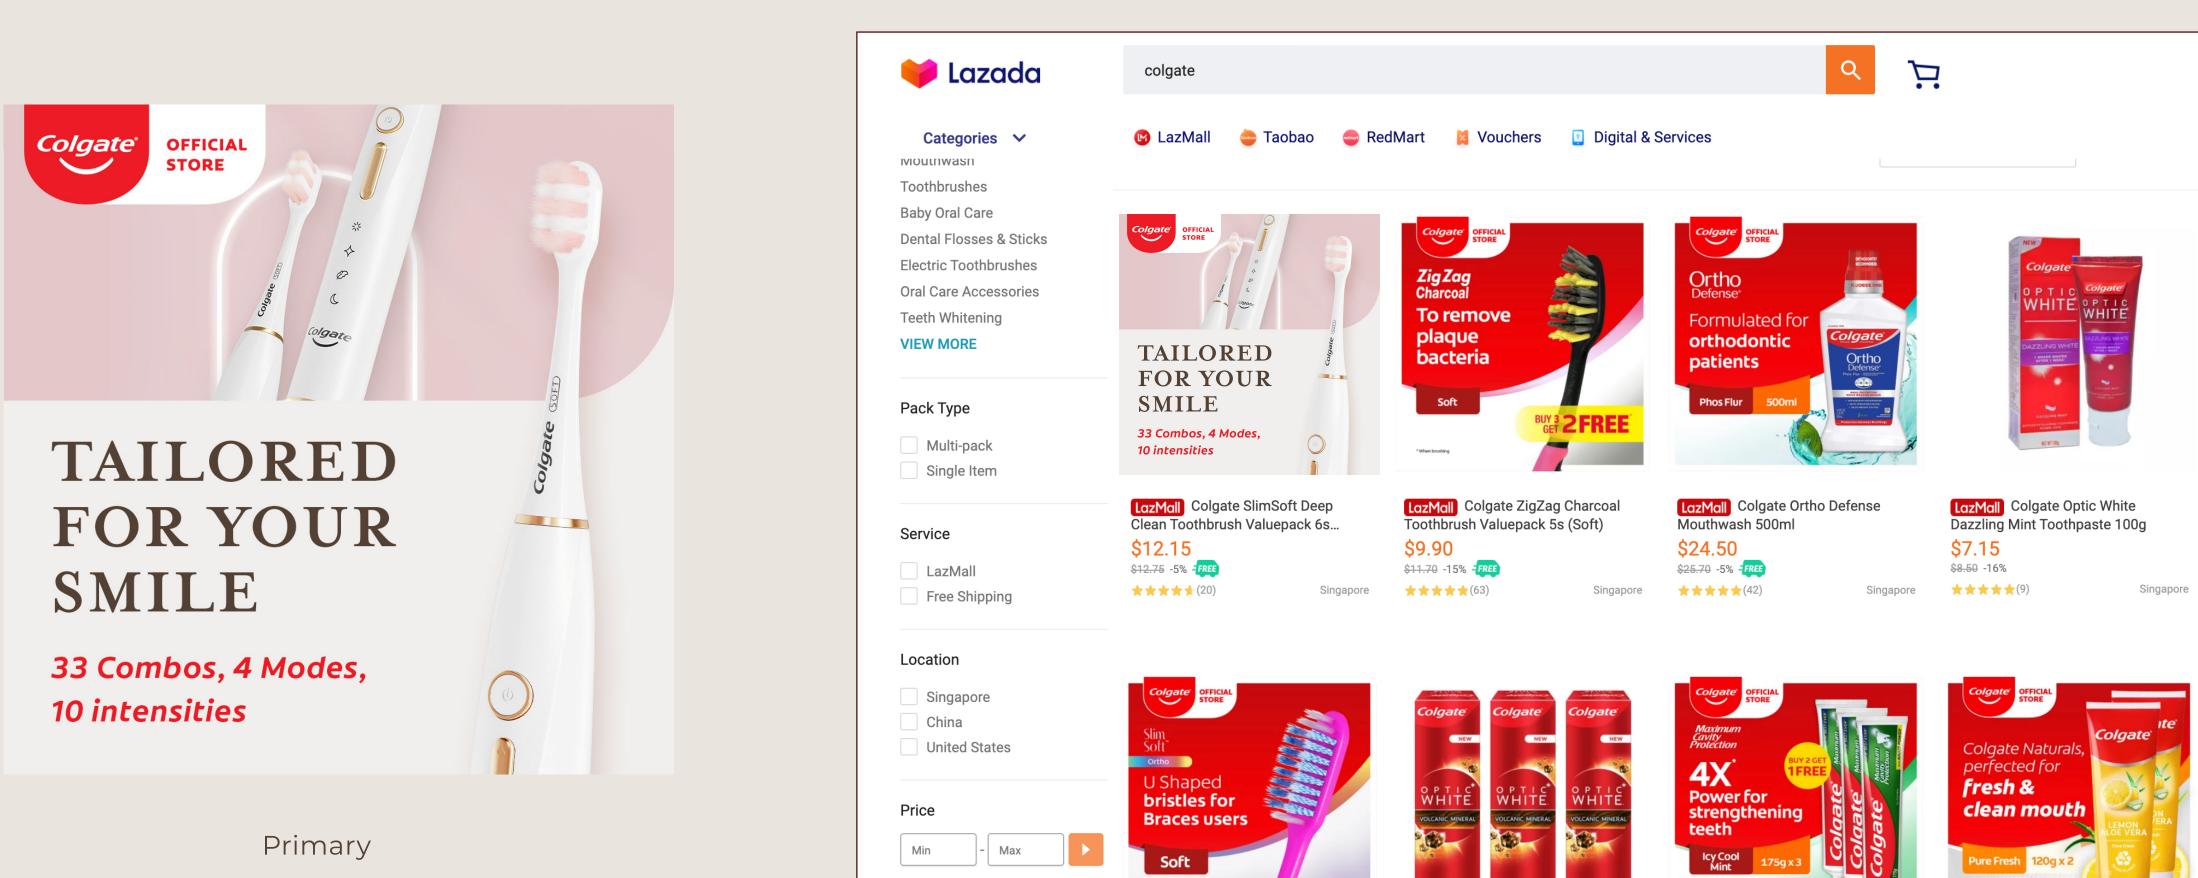

#### TAILORED FOR YOUR SMILE

Brush your way everyday with the new Colgate Electric Toothbrush and take your brushing to the next level for a superior clean.