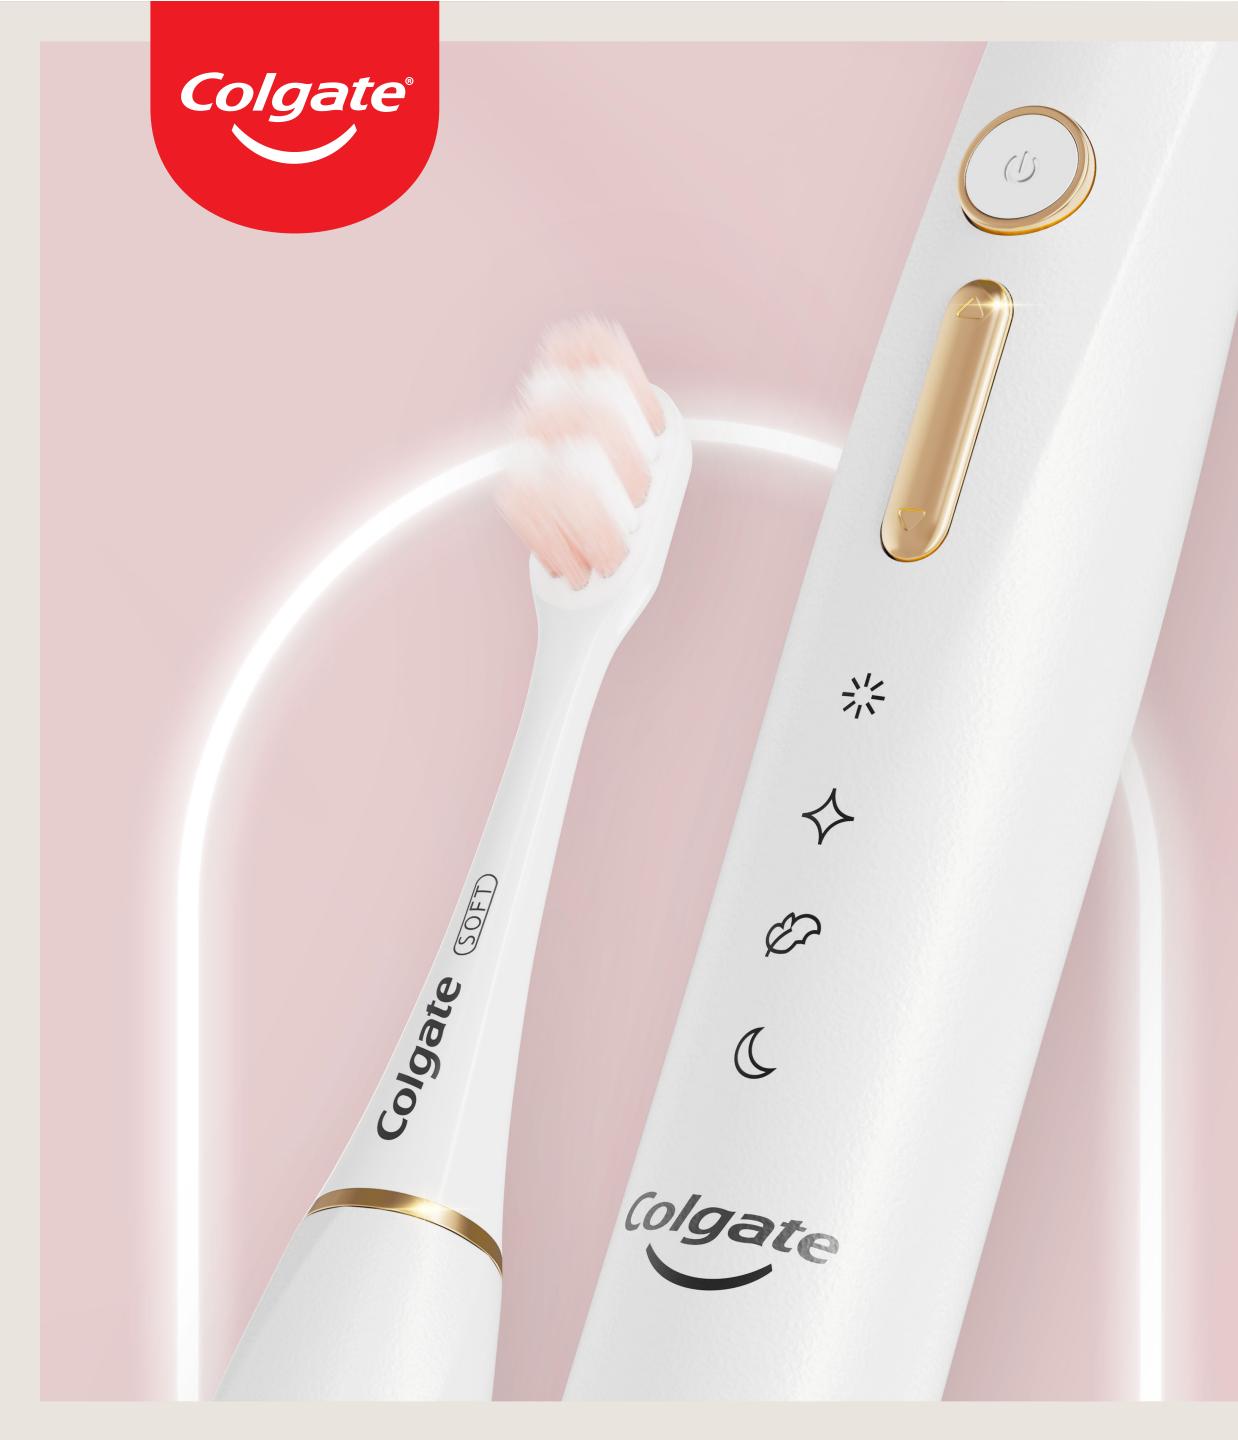

#### **Colgate Electric Toothbrush**

Colgate Electric Toothbrush lets you define your own smile by allowing you to personalize your brushing with a superior cleaning efficacy of removing 99% plague in 3 seconds<sup>\*</sup>. This rechargeable toothbrush bundle includes an electric toothbrush handle, 2 replaceable brush heads to keep your brush heads fresh for up to 3 months as recommended by dental professionals, a DC charging cord, and a portable travel case that lets you take it easily to work or on a vacation.

The technology that comes with this electric toothbrush allows you to define your own brushing comfort through 10 levels of vibration control in Squeaky Clean, Sparkle, Gum care modes and 3 levels of vibration levels for Night Spa.

The smart pressure sensor will also help you monitor the strength of your brush. The red warning indicator will appear and let you know that you are putting too much pressure on your electric toothbrush.

Colgate Electric Toothbrush will also improve your brushing habits and cleansing efficacy with its built-in timer. A 30 second indicator will signal you to move to another quadrant while brushing.

It will turn off automatically after 2 minutes in other modes and 3 minutes in Night Spa mode.