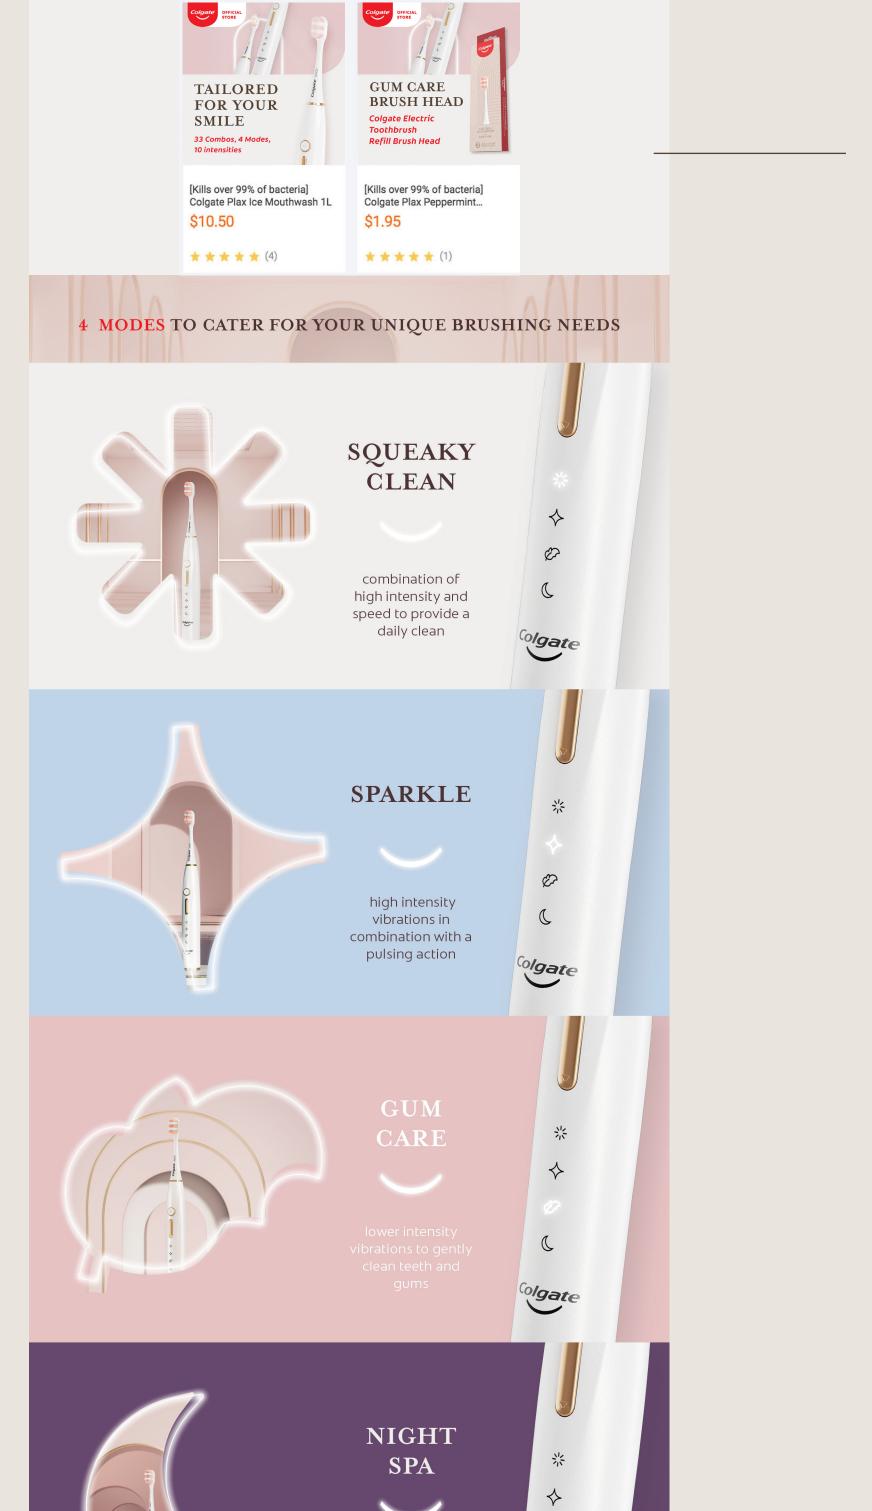

#### 33 combinations, 4 modes In 1 Electric brush

How many ways you think you can brush? With colgate ETB, there are more than what you think! Find your 33 combo in vibration, pulsation and speed for clean, massage and polished smile.

Squeaky clean, sparkle, gum care- these 3 modes comes with 10 vibration intensity. And for your night

time brushing, we have spa mode that runs all clean, polish, massage at one go you can enjoy with 3 intensity. The brush that can remember your combination and know you. Treat yourself with 33 special and none-like other customised brushing experience.

6

Colgate

1.00 001

combination of high intensity and speed to provide a daily clean

high intensity vibrations in combination with a pulsing action

# GUM CARE

lower intensity vibrations to gently clean

teeth and gums